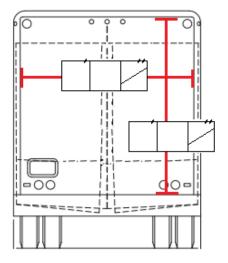

rdware or damage that could in Complete in Feet, Inches and Fractions to the Example: | nterfere with the installation                                         | YES DO WE NEED TO  REMOVE EXISTING DECAL NUMBER OF LAYERS TO REMOVE 1 RELOCATE CONSPICUITY TAPI RELOCATE HAZMAT SIGNS | 2 3 CURRUGATED - HORIZONTAL RIBS ALUMINUM - LOTS OF RIVETS |
|                                                                                                                                                               | Ft In Frac                                                             |                                                                                                                       |                                                            |

## **SIDE LOADER MEASUREMENT POINTS**