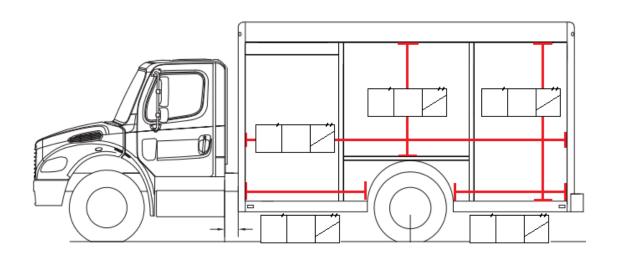

hardware or damage that could in Complete in Feet, Inches and Fractions to the Example: | nterfere with the installation                                         | YES DO WE NEED TO  REMOVE EXISTING DECAL NUMBER OF LAYERS TO REMOVE 1 RELOCATE CONSPICUITY TAPI RELOCATE HAZMAT SIGNS | 2 3 CURRUGATED - HORIZONTAL RIBS ALUMINUM - LOTS OF RIVETS |
|                                                                                                                                                               | Ft In Frac                                                             |                                                                                                                       |                                                            |

## **SIDE LOADER MEASUREMENT POINTS**