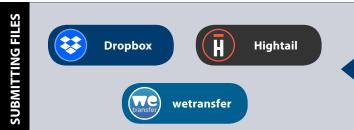

You may send artwork through one of the preferred online transferring services listed here. Once your artwork has been uploaded, please notify **graphicsteam@epicworldwide.com**. You may also send us your files on a thumb drive. *Please note: thumb drives will not be returned*. Please contact us if you are experiencing any problems with any of these services.