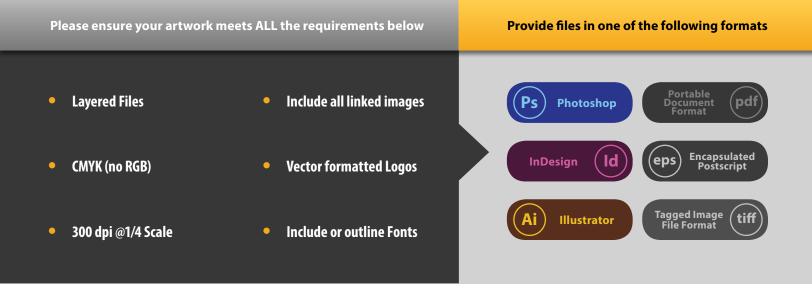

**COLOR MATCHING** 

**GRAPHIC FILES** 

- We can match to your color specifications, or print AS IS. Color matching can take 7-15 Business Days to complete. Please make sure this will not conflict with the installation date.
  - You may mail us a physical printout and/or provide us with a PMS value that we will match as close as possible to.
  - We can provide you a color sample proof that can be shipped to your location. The sample size will be 15" high x the proportional width. The first sample, if shipped by ground, will be at no cost. All additional samples will be at an additional cost.
  - Our Graphics Team is capable of making edits to your artwork prior to production. Should the edits include major or extensive changes to the creative, a Graphics Fee will be added to your order.
- All final graphic files need to be submitted to EPIC two (2) weeks prior to installation date. If a color proof is required, the graphic files will need to be submitted three (3) to four (4) weeks prior to installation date. Any artwork submitted less than three (3) weeks prior to the installation will not be eligible for a physical color proof to be shipped to them due to time constraints.
- Artwork submitted to EPIC will be held for up to two years. Any new orders or reprints of artwork older than two years will need to be approved by the brand and re-submitted.